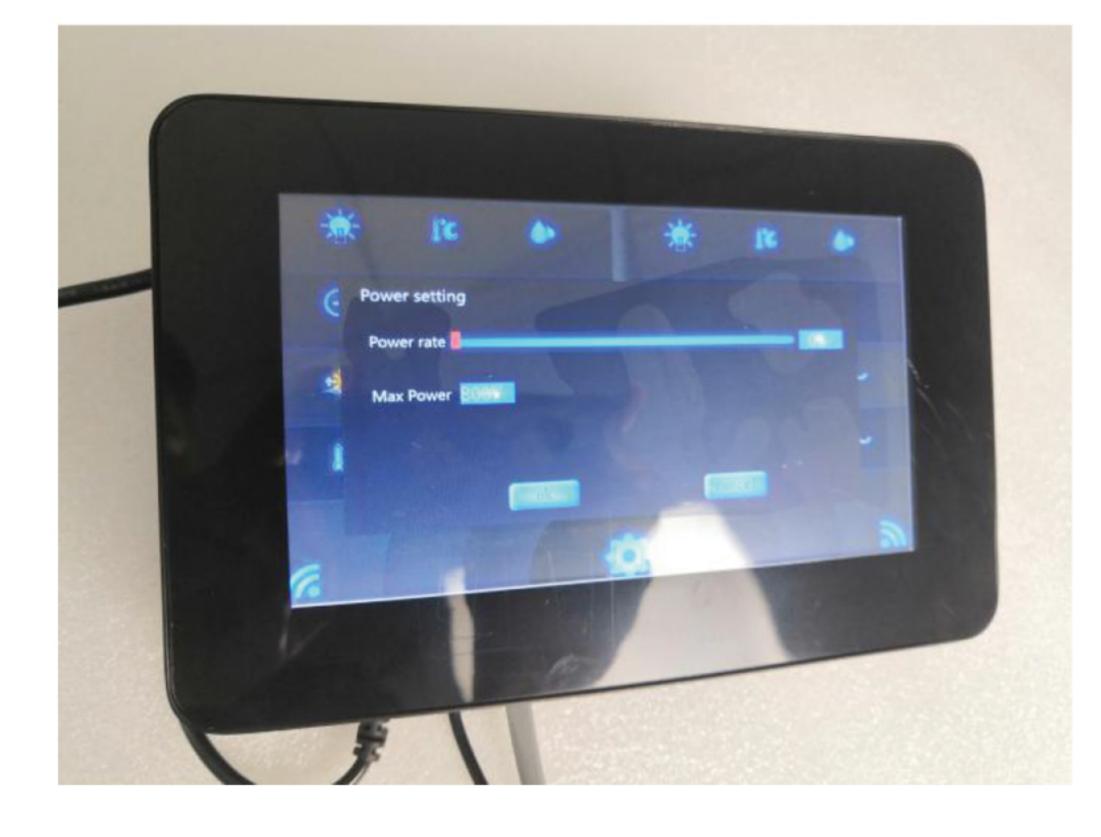

#### **Dimmer:**

You can adjust the Power from 1-100%

After well choice the power

and then press the button: "OK"

For example: 50% power for Veg.

100% Power on for Flower