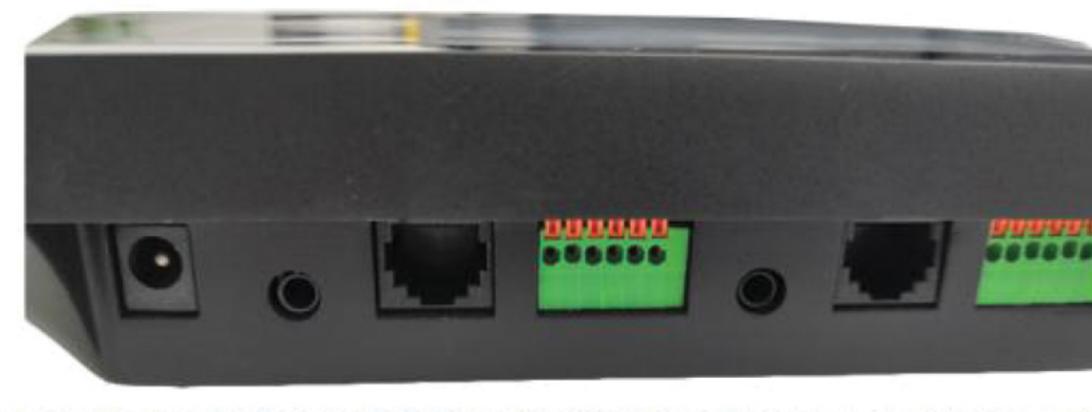

One control panel get Two RJ14 connection Cable available

We can divide the grow area into veg and Flower room. One RJ14 Connect with veg grow area. Another one control flower area separately.

#### **Lights Control Number: No limited**

Lights control number over 50piece need one piece "Signal Amplifier" and then connect with another 50piece; this way there is no lights control limited

**Tips**: Distance between two Lights with 5ft/1.5m RJ14 Cable

RJ14 Cable which connect the control tablet with lights:16.6ft/5m