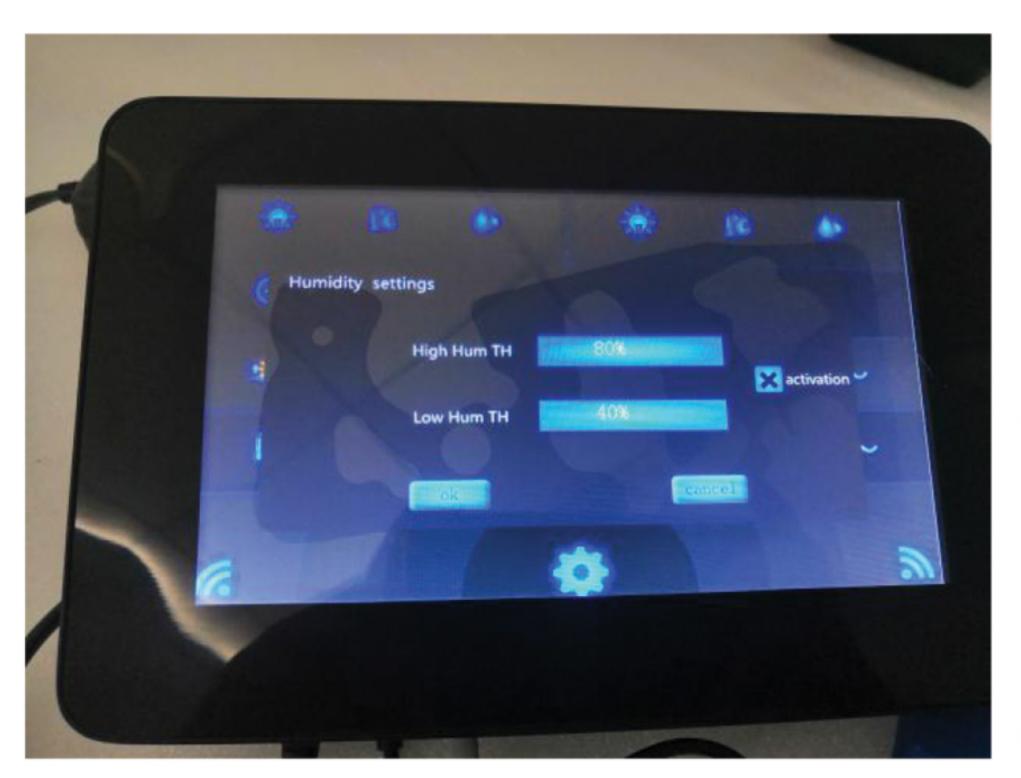

### **Humidity and Temp Sensor:**

Choose a humidity and temp number which most proper for growth, and the "Activation" and then Press"Ok"

When Temp and Humidity over the setting number, the alarm will turn on automatically