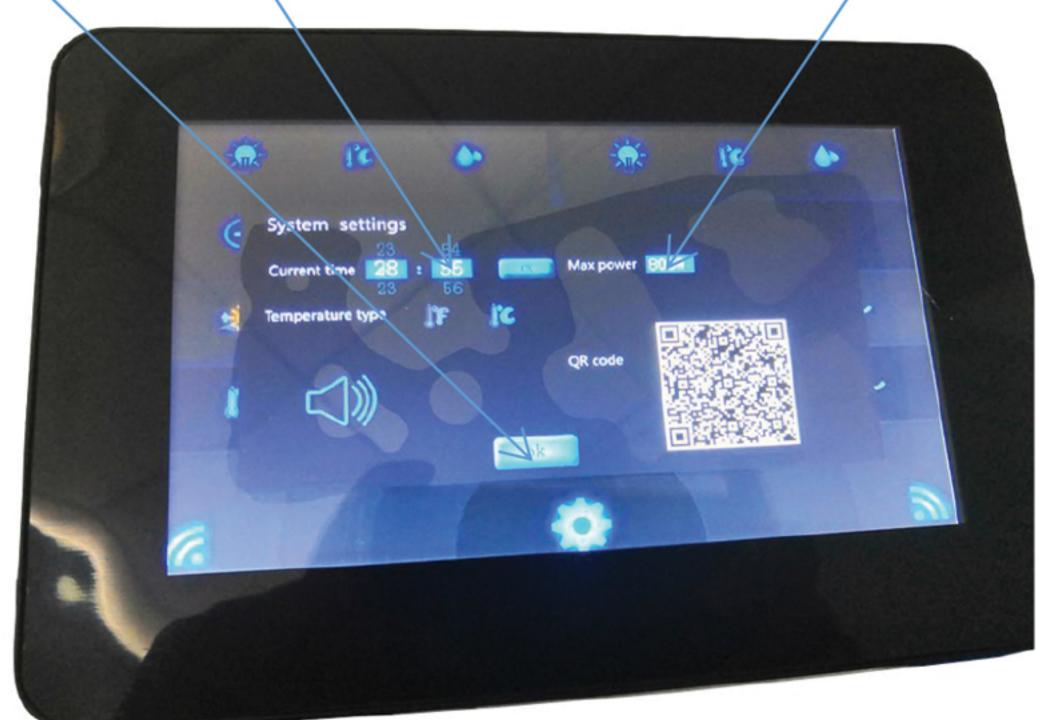

Adjust the Knob Dimmer with Arrow Point at the word "P"

Setting your local time and Max Power"9999".