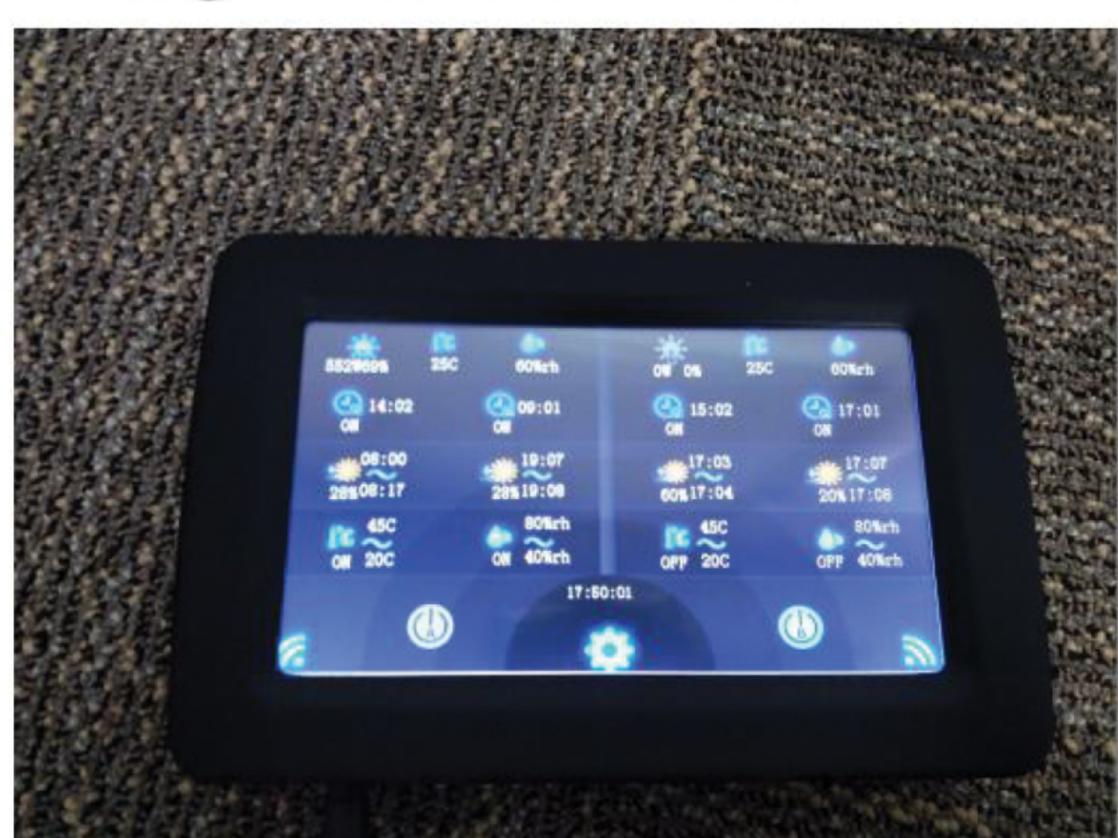

#### Timer:

You can set when turn on and when turn off the light

For example: 8am Turn on. Then press the button "Activation" and then "OK"

The same operation for Turn off, Setting Time (9pm for example)

Press the button"Activation"and then"OK"

#### **Sunrise:**

Sunrise has been divided into 3 period, you can set each period Max at 60min or other

Fox Example: 7am turn on the light with timer.and first 60min only turn on the lights 40% power.and second 60min(8am) turn on the lights at 60% power,and the third 60min(9am)80% Lights on and then Full power for 10-12 Hours depends.

#### Sundown:

Sundown has been divided into 3 period, you can set each period Max at 60min or other

Fox Example: 7am turn on the light with timer.and first 60min only turn on the lights 40% power.and second 60min(8am) turn on the lights at 60% power,and the third 60min(9am)80% Lights on and then Full power for 10-12 Hours depends.