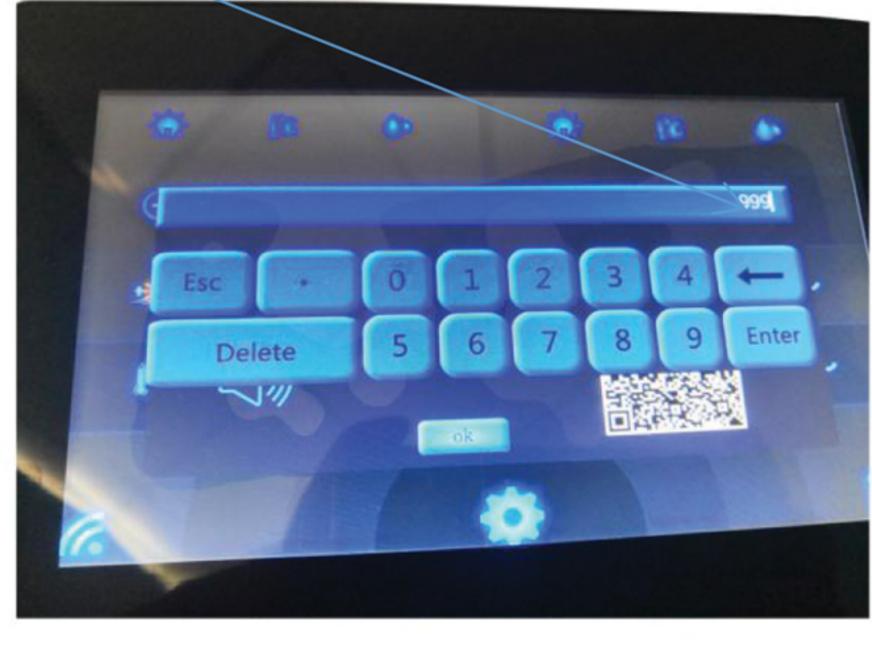

Adjust the Knob Dimmer with Arrow Point at the word "P"

Setting your local time and Max Power"9999".