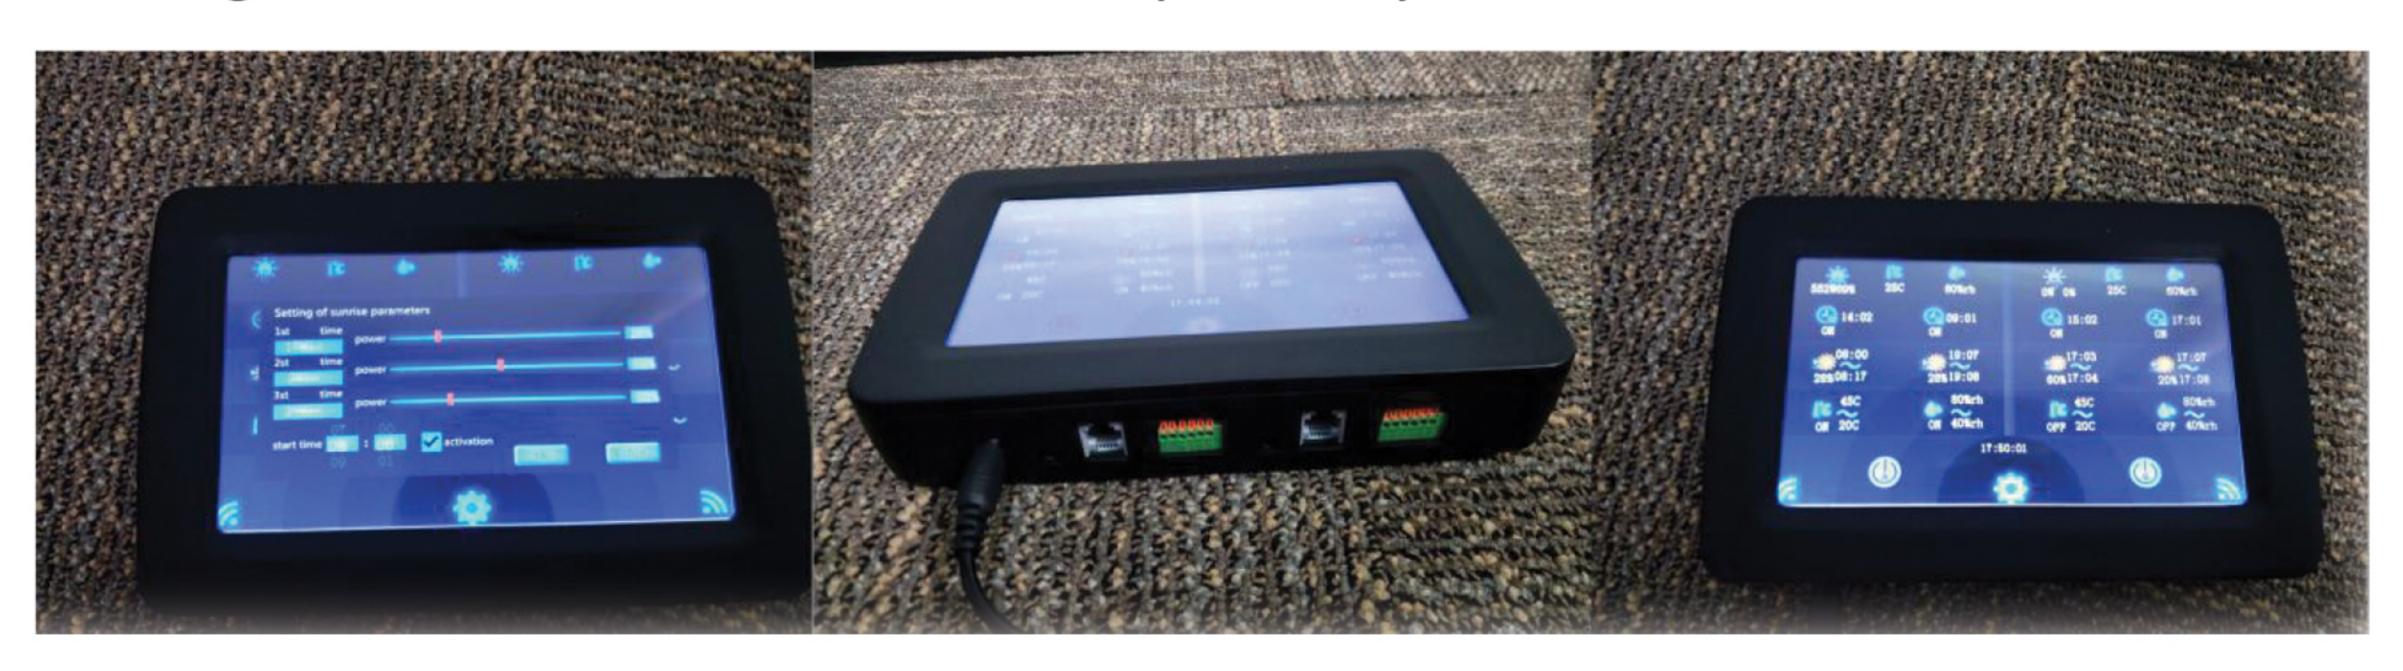

#### Timer:

You can set when turn on and when turn off the light

For example: 8am Turn on. Then press the button "Activation" and then "OK"

The same operation for Turn off, Setting Time (9pm for example)

Press the button"Activation"and then"OK"

#### **Dimmer:**

You can adjust the Power from 1-100%

After well choice the power

and then press the button: "OK"

For example: 50% power for Veg.

100% Power on for Flower

#### **Sunrise:**

Sunrise has been divided into 3 period, you can set each period Max at 60min or other

Fox Example: 7am turn on the light with timer.and first 60min only turn on the lights 40% power.and second 60min(8am) turn on the lights at 60% power,and the third 60min(9am)80% Lights on and then Full power for 10-12 Hours depends.

#### Sundown:

Sundown has been divided into 3 period, you can set each period Max at 60min or other

Fox Example: 7am turn on the light with timer.and first 60min only turn on the lights 40% power.and second 60min(8am) turn on the lights at 60% power,and the third 60min(9am)80% Lights on and then Full power for 10-12 Hours depends.

### **Humidity and Temp Sensor:**

Choose a humidity and temp number which most proper for growth, and the "Activation" and then Press"Ok"

When Temp and Humidity over the setting number, the alarm will turn on automatically