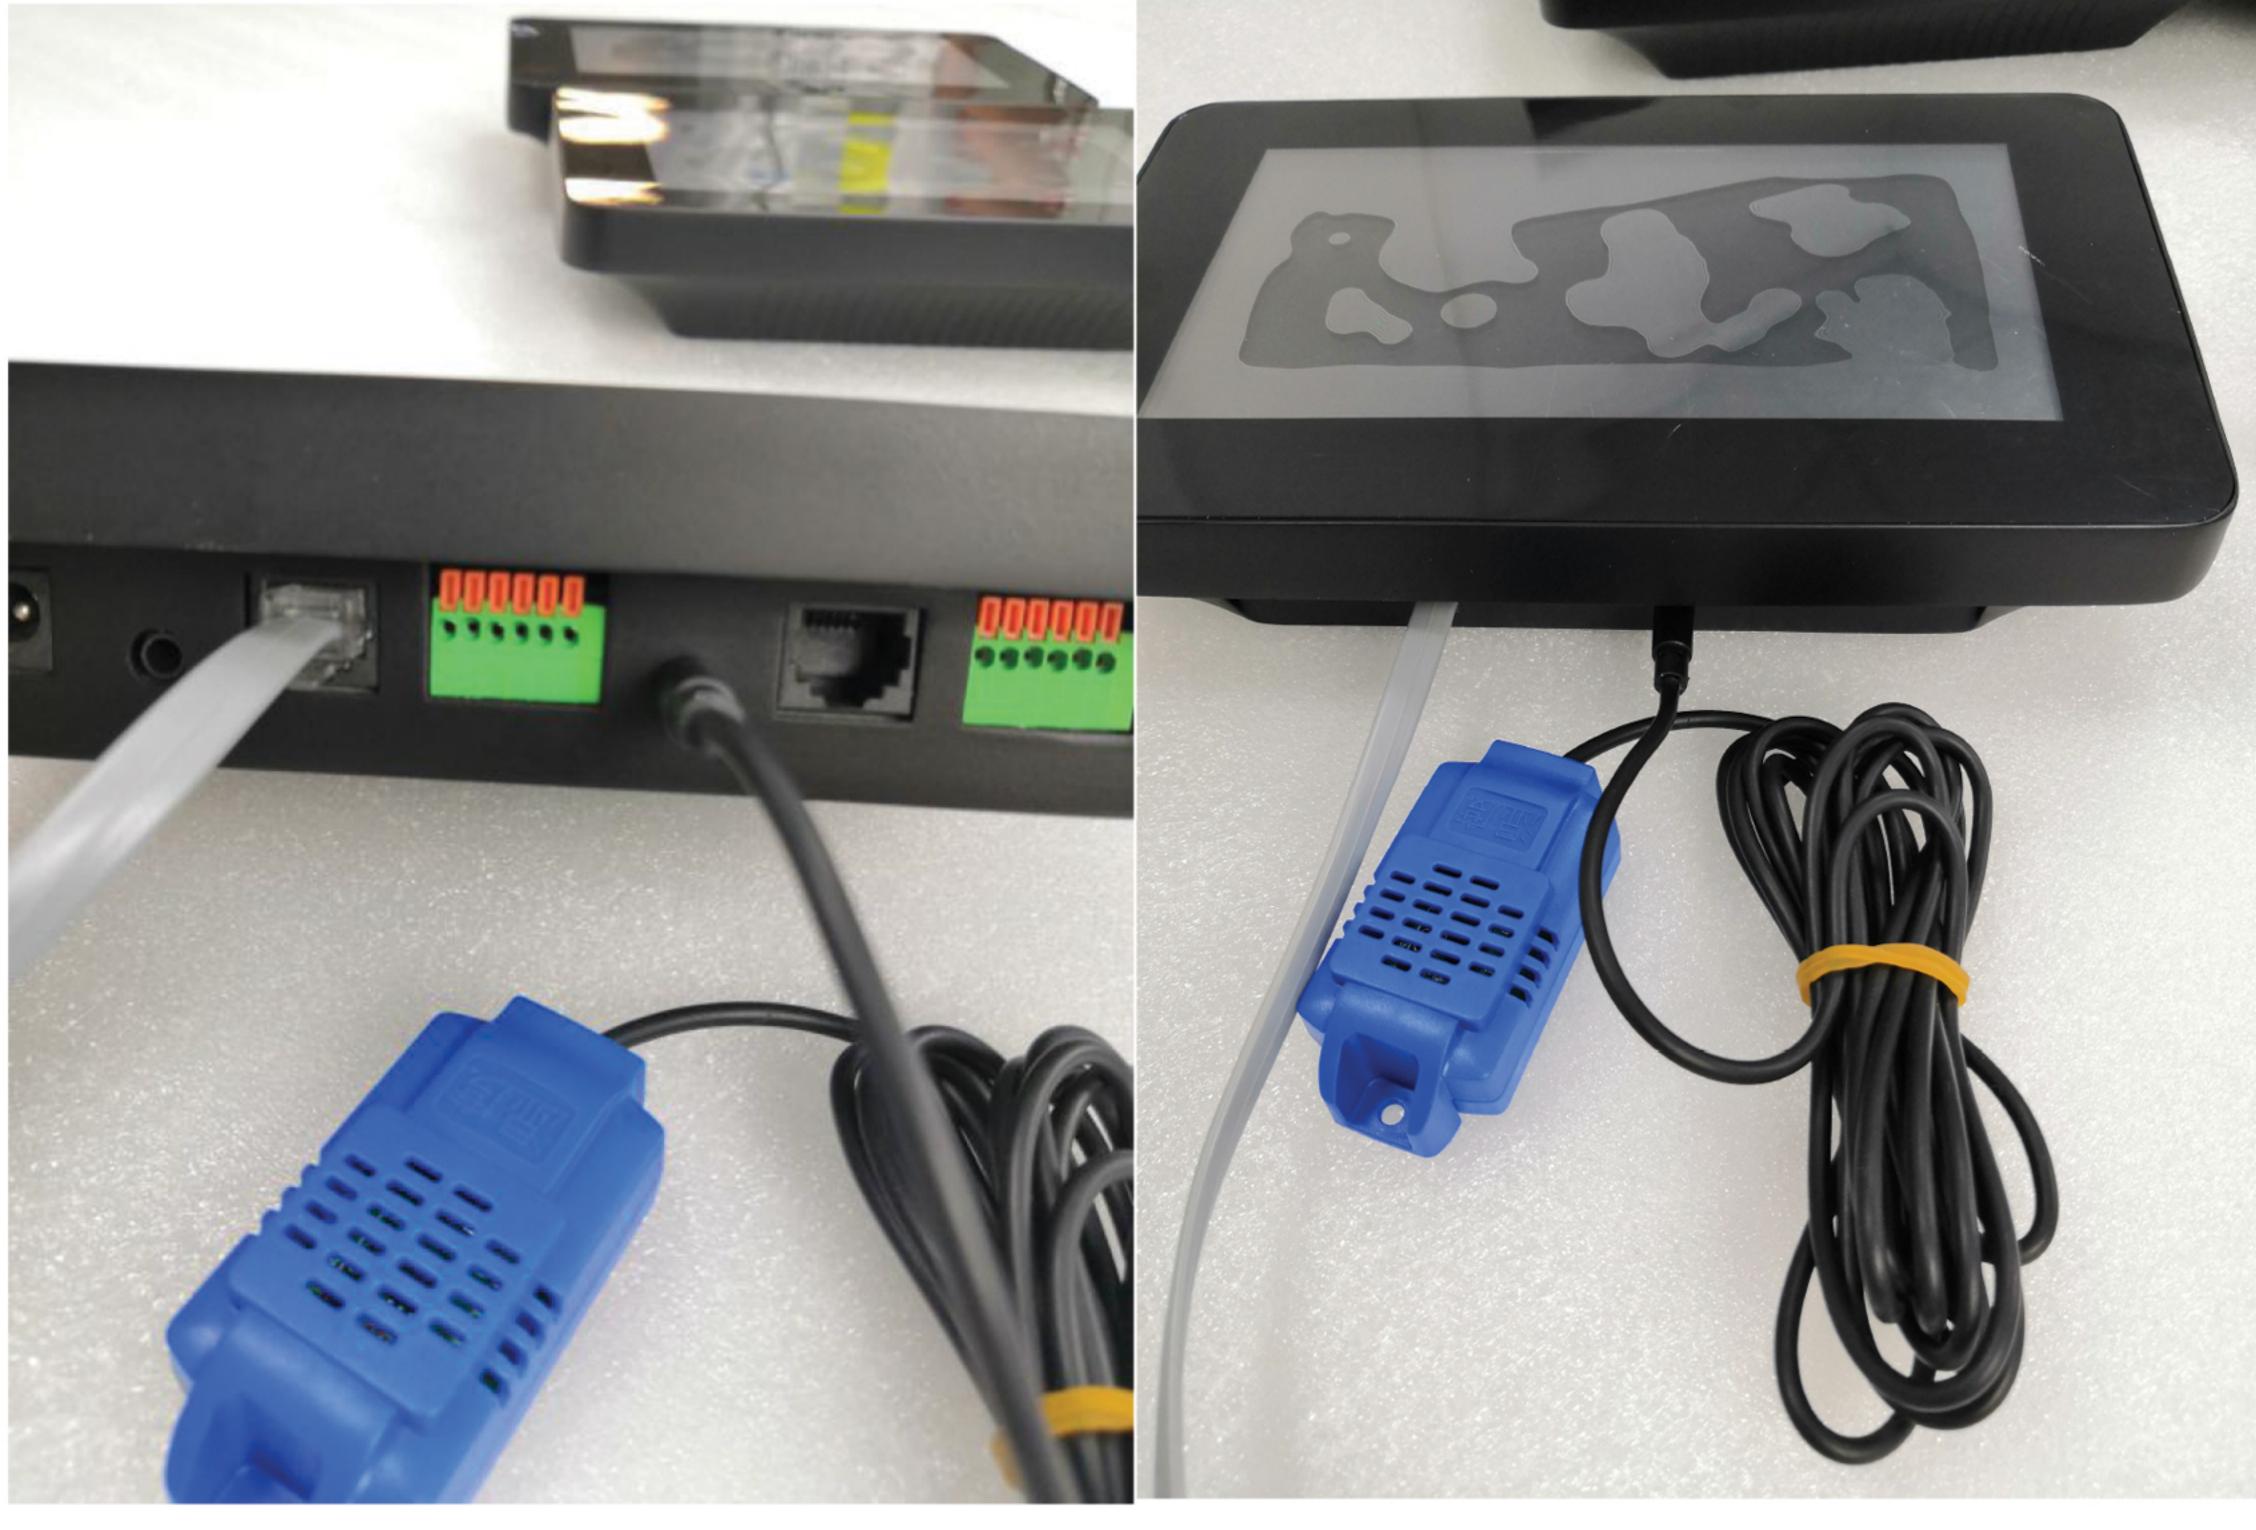

### **Humidity and Temp Sensor:**

Choose a humidity and temp number which most proper for growth, and the "Activation" and then Press"Ok"

When Temp and Humidity over the setting number, the alarm will turn on automatically

One control panel get Two RJ14 connection Cable available

We can divide the grow area into veg and Flower room. One RJ14 Connect with veg grow area. Another one control flower area separately.