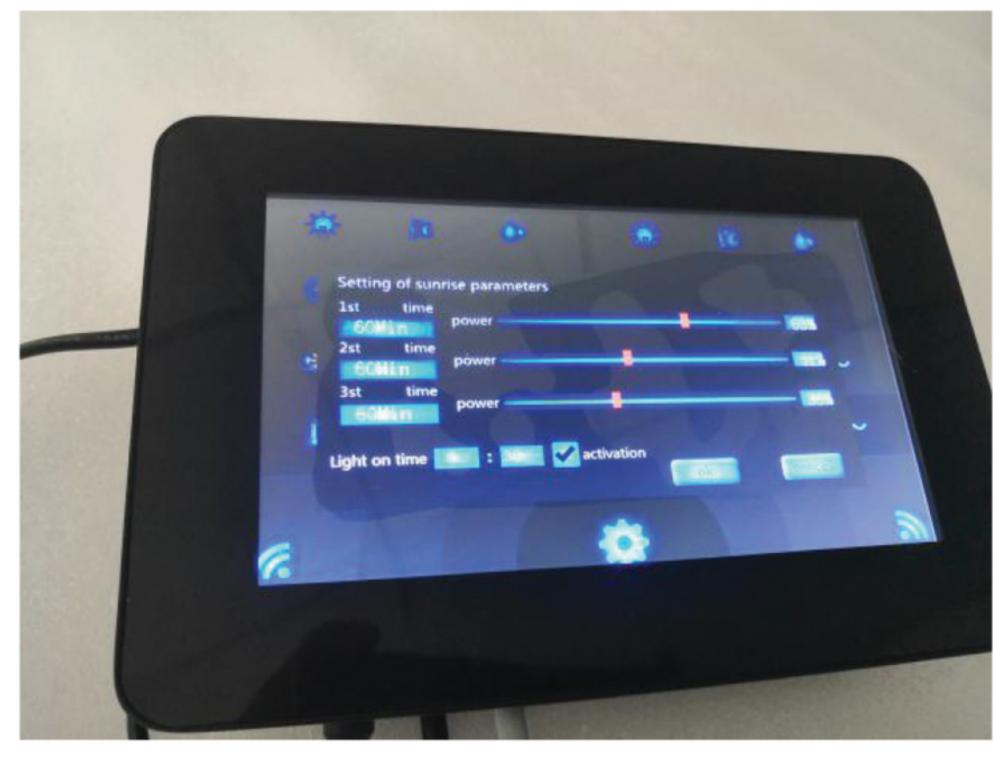

#### **Sunrise:**

Sunrise has been divided into 3 period, you can set each period Max at 60min or other

Fox Example: 7am turn on the light with timer.and first 60min only turn on the lights 40% power.and second 60min(8am) turn on the lights at 60% power,and the third 60min(9am)80% Lights on and then Full power for 10-12 Hours depends.