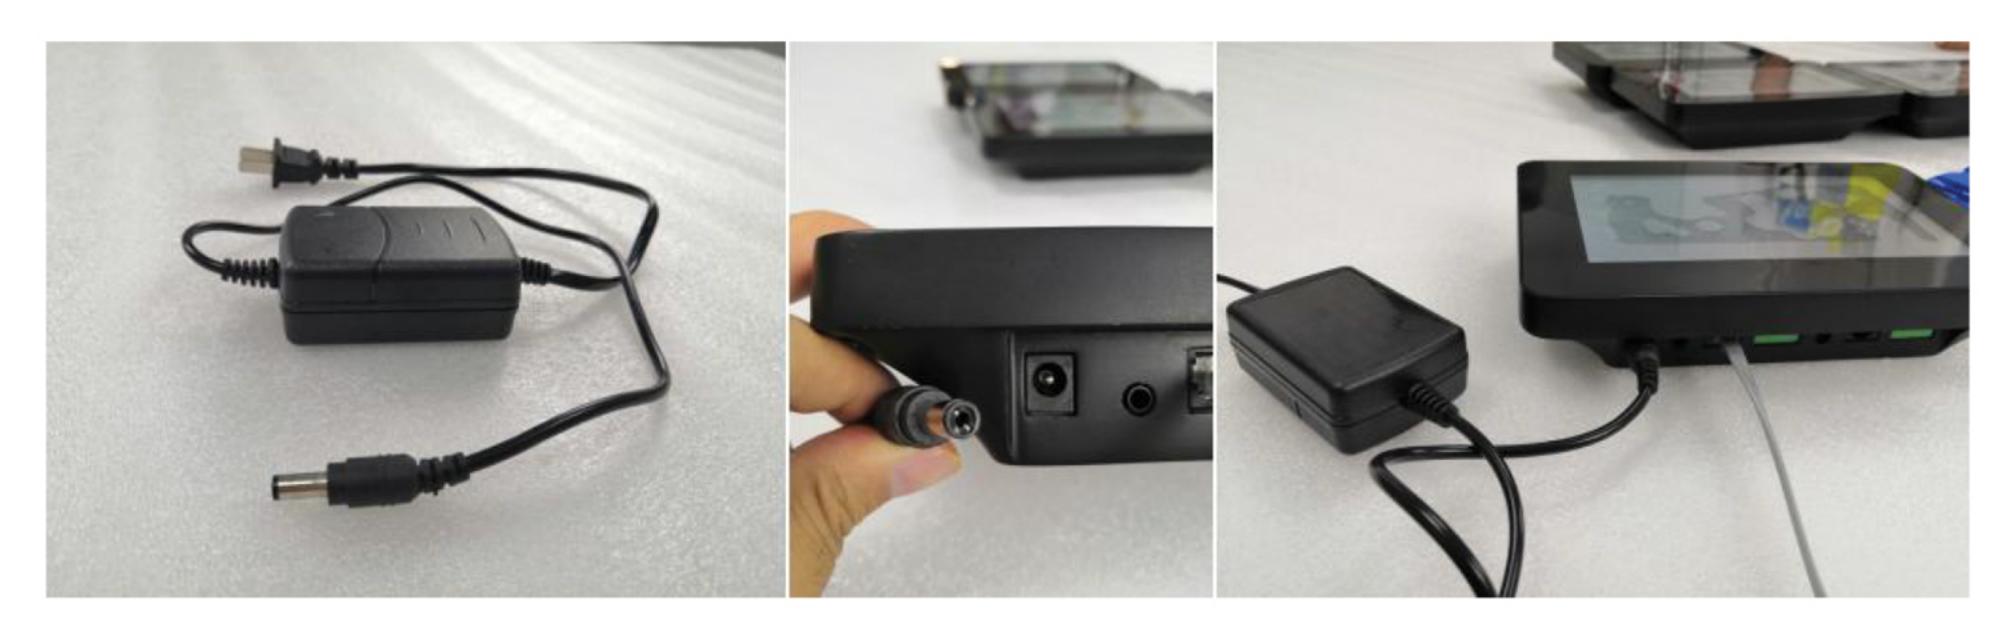

## **Product Features:**

- 1. Timer
- 2. Dimmer
- 3. Sunrise and Sundown
- 4. Humidity and Temp Sensor
- 5. Veg and Flower Room Grow Separately

Plug in this adaptor into socket/Input 100-260v/50-60Hz/;Output DC12v/2A