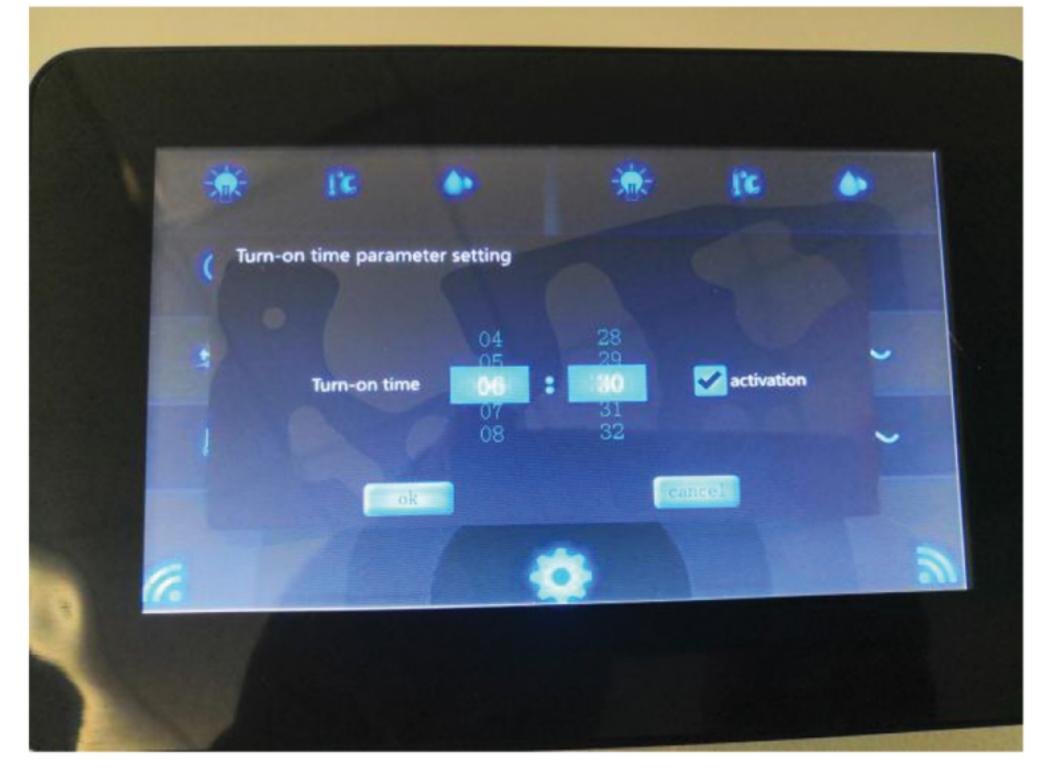

#### Timer:

You can set when turn on and when turn off the light

For example: 8am Turn on. Then press the button "Activation" and then "OK"

The same operation for Turn off, Setting Time (9pm for example)

Press the button"Activation"and then"OK"