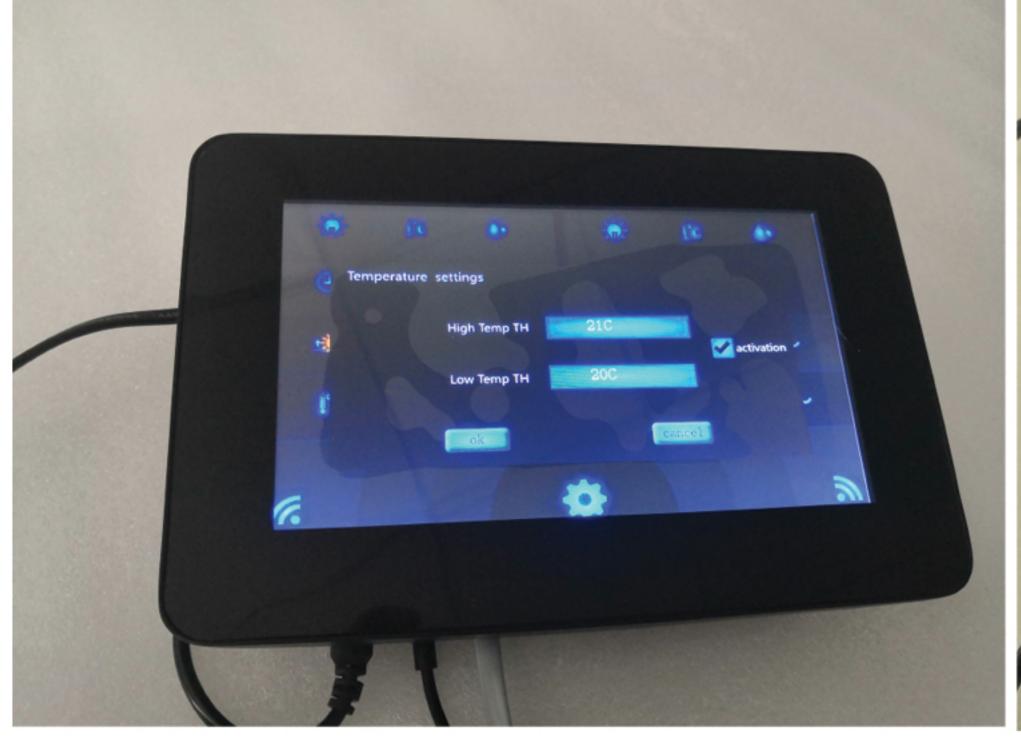

### **Humidity and Temp Sensor:**

Choose a humidity and temp number which most proper for growth, and the "Activation" and then Press"Ok"

When Temp and Humidity over the setting number, the alarm will turn on automatically