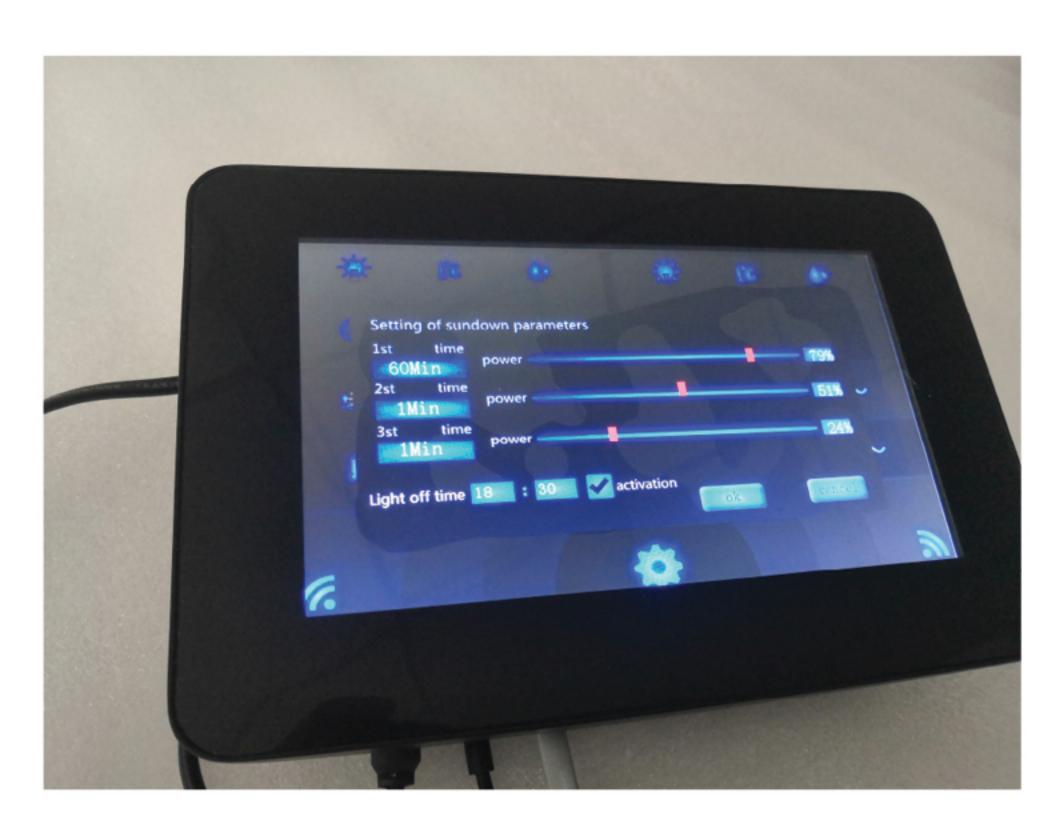

#### Sundown:

Sundown has been divided into 3 period, you can set each period Max at 60min or other

Fox Example: 7am turn on the light with timer.and first 60min only turn on the lights 40% power.and second 60min(8am) turn on the lights at 60% power,and the third 60min(9am)80% Lights on and then Full power for 10-12 Hours depends.