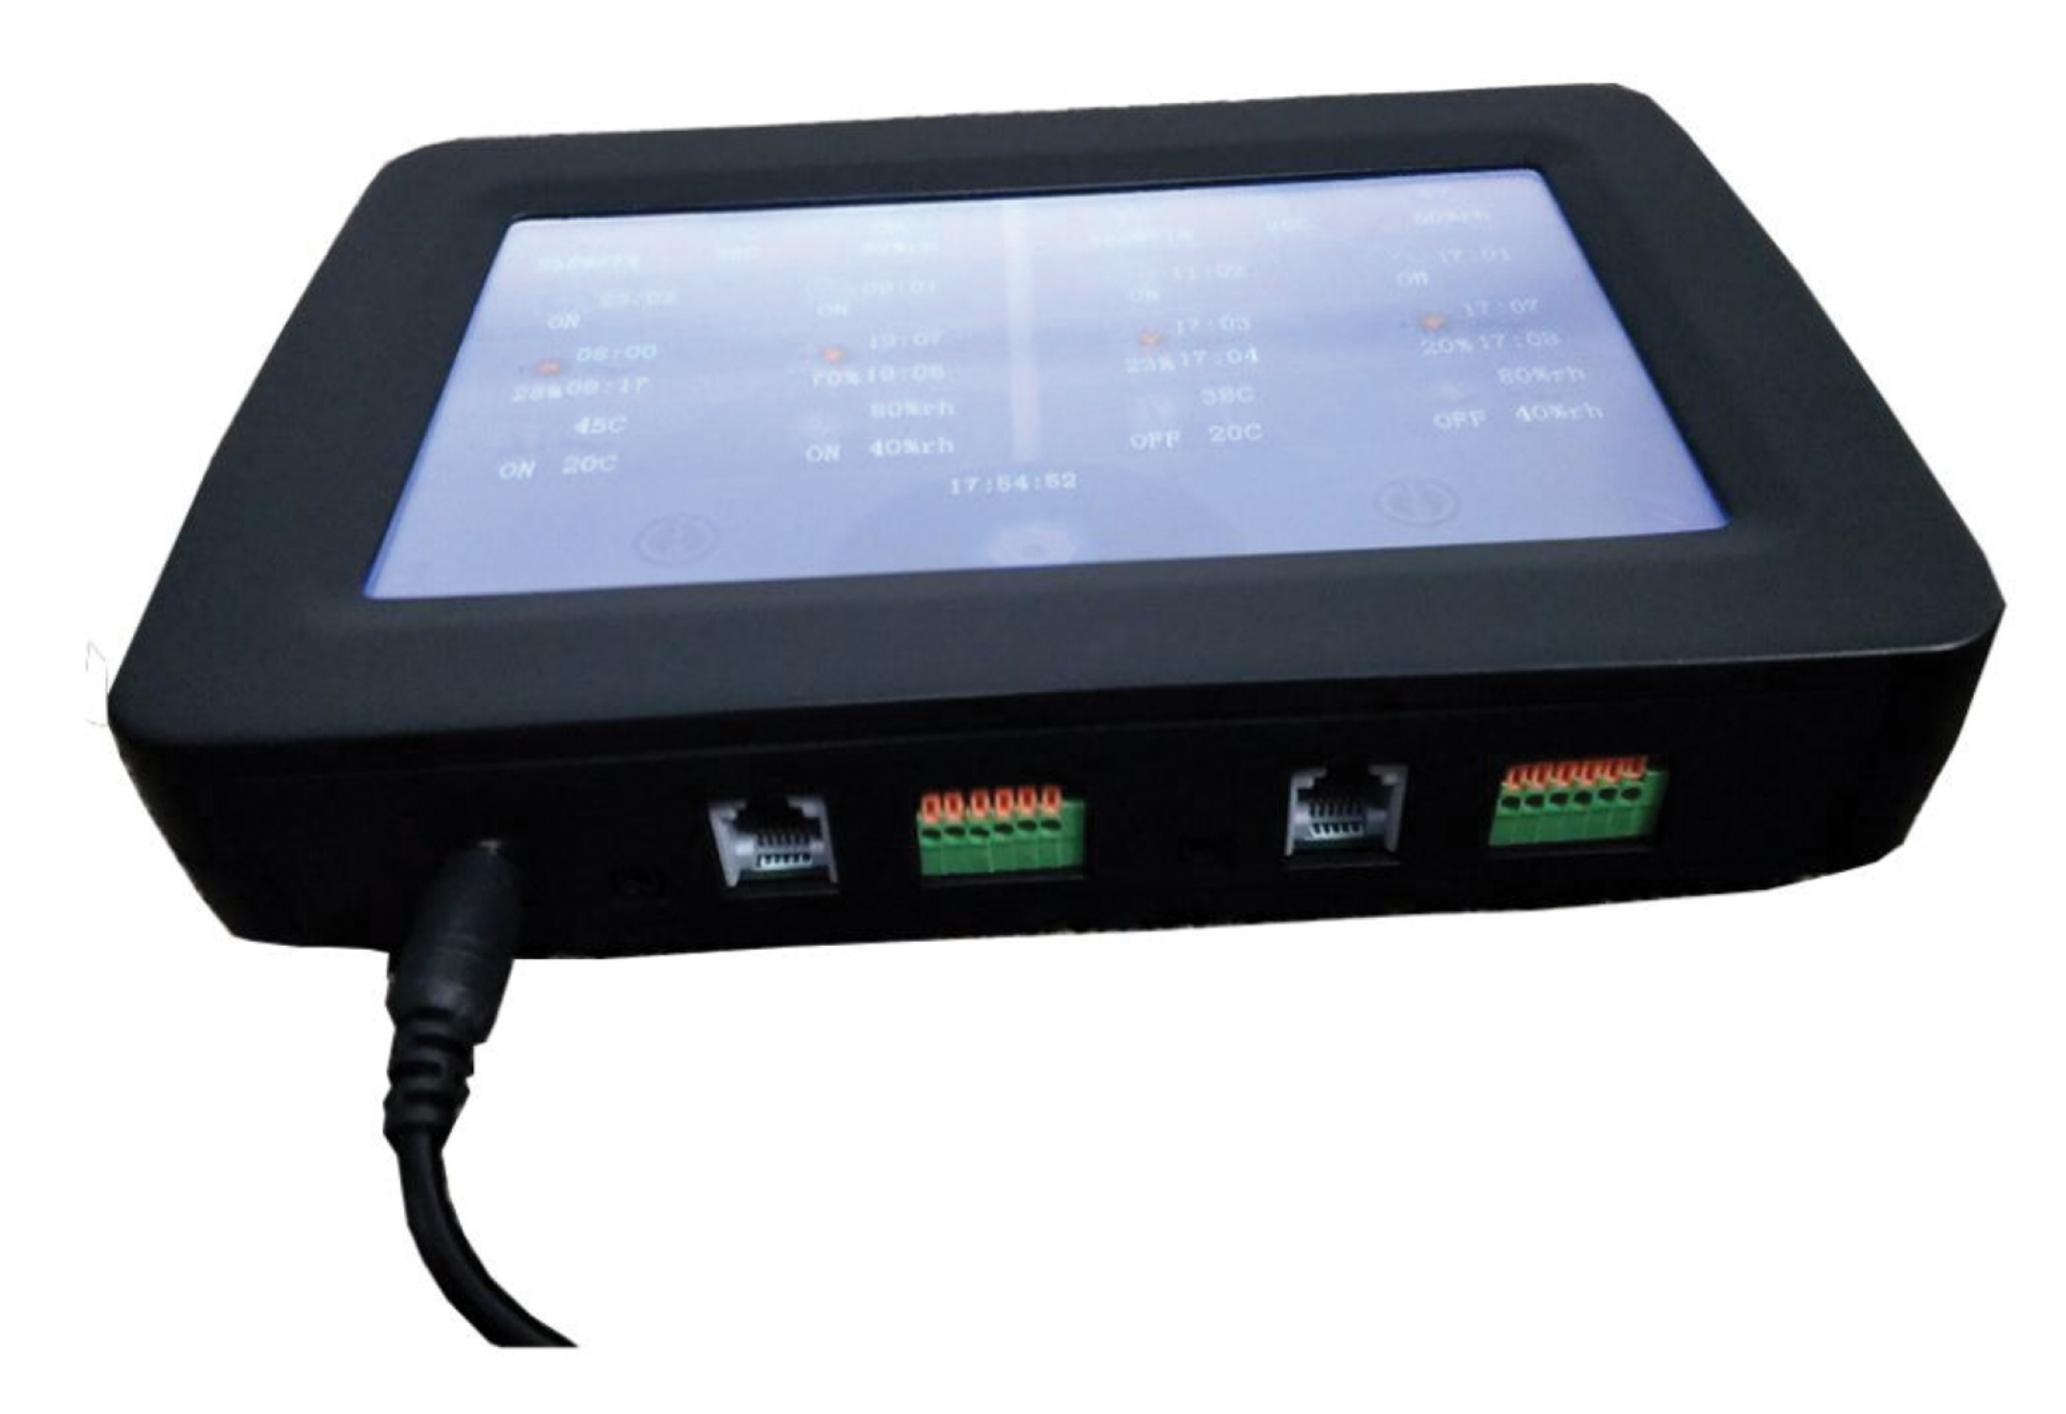

One control panel get Two RJ14 connection Cable available

We can divide the grow area into veg and Flower room. One RJ14 Connect with veg grow area. Another one control flower area separately.

#### **Lights Control Number: No limited**

Lights control number over 50piece need one piece "Signal Amplifier" and then connect with another 50piece; this way there is no lights control limited

**Tips**: Distance between two Lights with 5ft/1.5m RJ14 Cable

RJ14 Cable which connect the control tablet with lights:16.6ft/5m